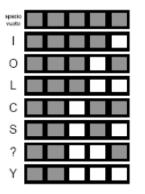

| ; |  |  |  |
|---|--|--|--|
| İ |  |  |  |
| K |  |  |  |
| È |  |  |  |
| Ζ |  |  |  |
| V |  |  |  |
| Н |  |  |  |
| G |  |  |  |

Now let's start to decode the solution. The first 5 spaces are \_\_\_\_\_\_ and match the letter L, then in the first space we write L; the 2nd group is \_\_\_\_\_\_ and match the letter A. And so on till the end to find the sentence: